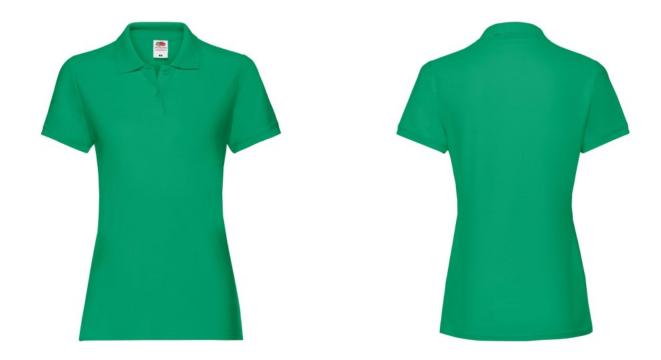

# FRUIT OF THE LOOM, LADIES PREMIUM POLO, WOMEN'S PREMIUM POLO SHIRT, KELLY GREEN, XL

## **Basic informations**

Size: XL

Package: 36 Length: 52 Width: 36 Height: 22 Size: XL

Color: Kelly Green

# Specification

Fruit of the Loom, Ladies Premium Polo, women's premium polo shirt, kelly green, XL. Polo shirt for women, premium quality, 100% cotton, 180gm / m2, modern cut, slightly waist-high, intended for everyday work and life activities, third button on the front panel, slight ruffle on the sleeves, classic polo collar. Branding: flex, flock, embroidery, sieve